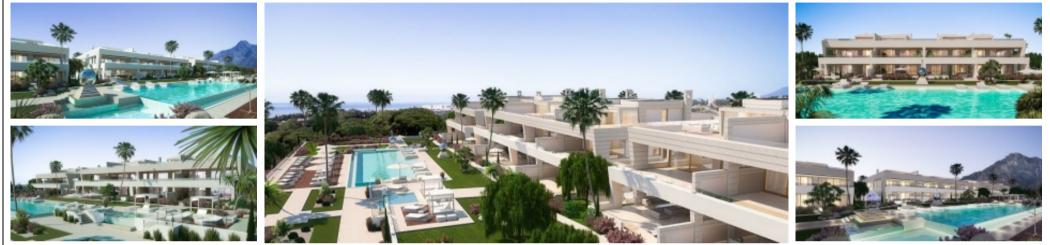

## Marbella, Sierra Blanca

The project consists of garden apartments, grand penthouse and sky villas distributed into 5 buildings on a 8.000 m2 plot of prime land. All blocks hold 4 fully independent apartments, each ground floor having a private garden overlooking the elaborate garden landscape. The materials and interior fittings are of the highest quality integrated with careful design of intricate details and carpentries to create an atmosphere of luxury and comfort. A great emphasis has been put on extra large window frames, high ceilings offering volume, luminosity and the omnipresent sensation of space. Floor plans are conceived with an emphasis on spacious open areas, maximum fl oor to ceiling height level, as well as a premium on large format windows making for plentiful natural light throughout. Basements will...