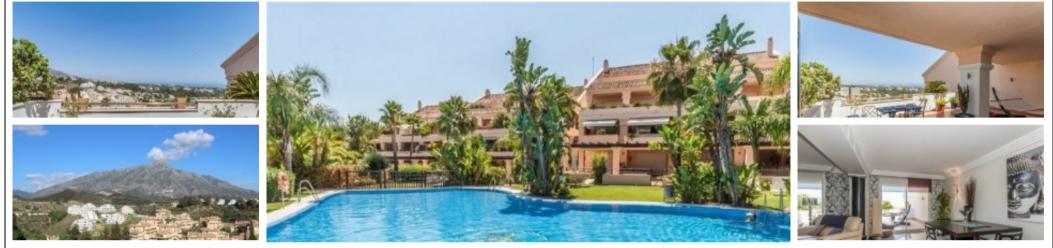

## Nueva Andalucía

Stunning, south east-facing duplex penthouse in the Golf Valley of Nueva Andalucia, within a gated community with 24 hour security. The complex also has beautiful communal gardens, four swimming pools, an indoor heated pool, tennis court, gym and sauna.

It is one of the most luxurious and high quality apartments along with golf courses and only a few minutes drive from Puerto Banus. The property enjoys panoramic views of the Mediterranean coast and mountains. On the ground floor there is a hallway, large living/dining room with fireplace and access to a large terrace, fully equipped modern kitchen, en-suite bedroom and guest toilet. Upstairs there is the master bedroom suite with a large terrace and a terrace at the back, and the third bedroom suite, also with access to the terrace.